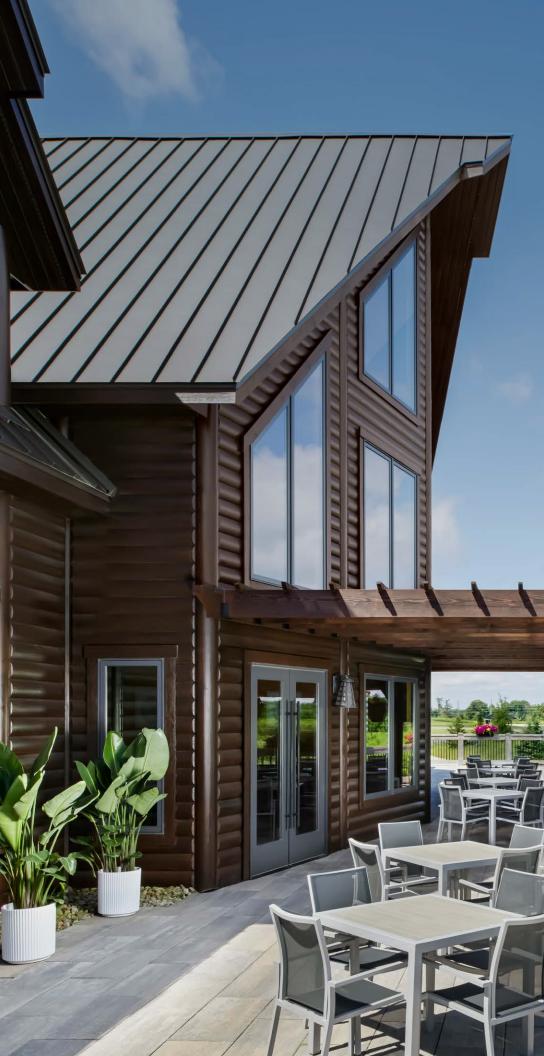

clubhouse

# AND PRO SHOP

The Nest Clubhouse features an assortment of amenities including a boutique Pro Shop, dining room, and patio. Find everything a golf enthusiast could want, including golf clubs and fashion trends. Enjoy our elevated menu as you dine indoors or on the patio with stunning views of the golf course.

#### AVAILABLE AT THE CLUBHOUSE:

- Change Rooms
- Shower Facilities
- Golfer's Lounge
- Event Space
- Golf Accessories
- Golf Simulator (Off Season)

- Trending Golf Apparel and Equipment
- Food and Beverage Indoor and Outdoor
- Grab'n Go Snacks