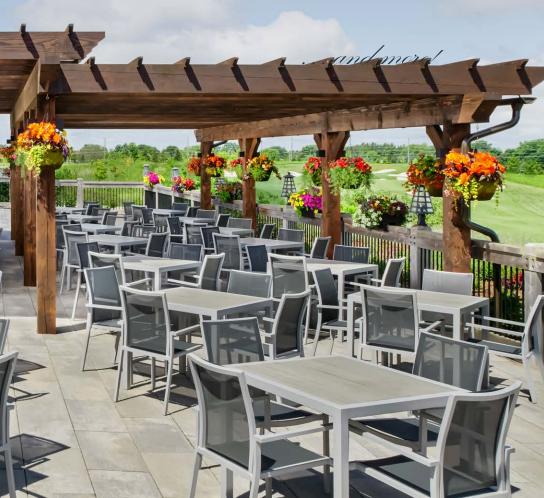

# AND PRO SHOP

The Nest Clubhouse features an assortment of amenities including a boutique Pro Shop, dining room, and patio. Find everything a golf enthusiast could want, including golf clubs and fashion trends. Enjoy our elevated menu as you dine indoors or on the patio with stunning views of the golf course.

#### AVAILABLE AT THE CLUBHOUSE:

- Change Rooms
- Shower Facilities
- Golfer's Lounge
- Event Space
- Golf Accessories
- Golf Simulator (Off Season)

- Trending Golf Apparel and Equipment
- Food and Beverage Indoor and Outdoor
- Grab'n Go Snacks