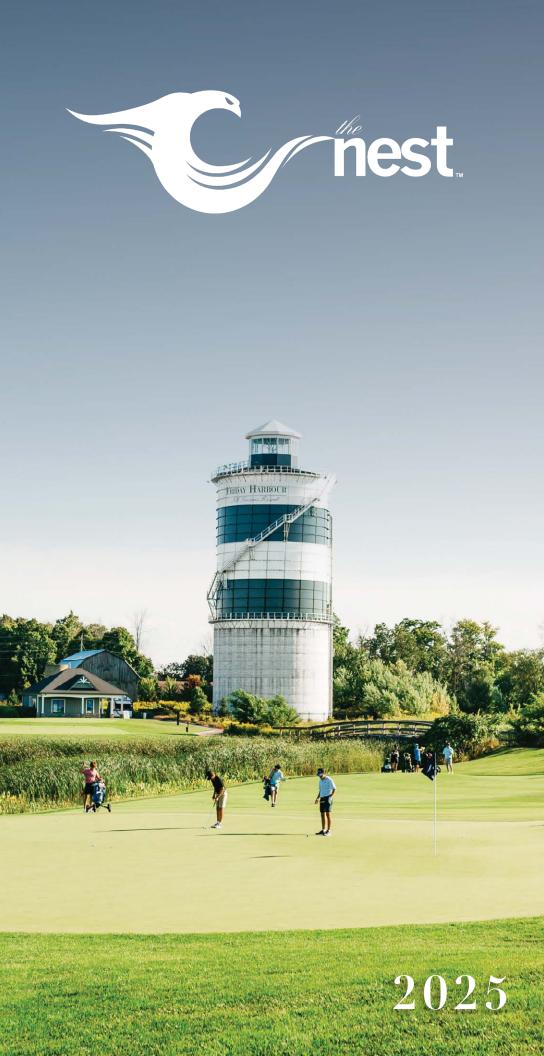

#### HONOURS AND AWARDS

The Nest at Friday Harbour has been recognized for it's award-winning design by the American Society of Golf Course Architects (ASGCA) as a Design Excellence Honouree.

Designed to infuse nature's splendor with man-made challenge, the Nest has also been nominated for a Golf Digest Award as well as an Honourable Mention from Golf Inc. for Development of the Year and the World Golf Award's Best New Golf Courses of 2019. In August 2023, Friday Harbour was ranked #37 in SCORE GOLF's Top 59 Canadian Public Courses listing.

Discover a golfer's paradise set within the tranquil beauty of Lake Simcoe. Sculpted dips and hallows add challenge and inspire precision at this award-winning golf course.

Designed by Doug Carrick, the Nest is a Par-72 championship course with every hole offering distinctive characteristics, creating the perfect balance of challenge and enjoyment for players of all skill levels.

Well-suited for the traditional after-work game, the Nest has been designed with 9 holes out, and the back 9 returning, so you can enjoy a quick game and have time to experience everything else Friday Harbour has to offer.