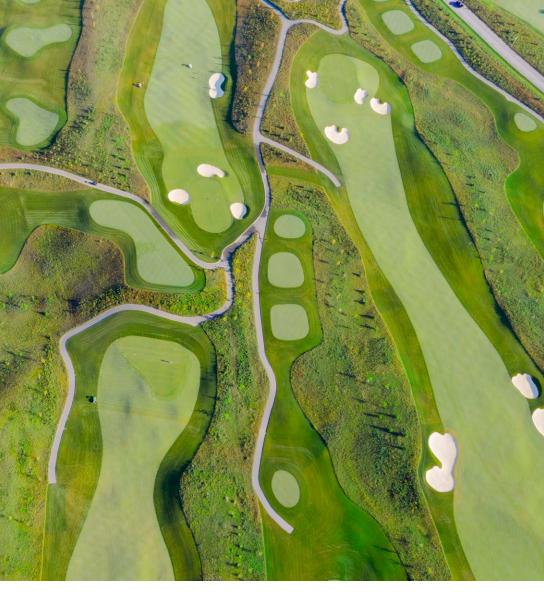

Discover a golfer's paradise set within the tranquil beauty of Lake Simcoe. Sculpted dips and hallows add challenge and inspire precision at this award-winning golf course.

Designed by Doug Carrick, the Nest is a Par-72 championship course with every hole offering distinctive characteristics, creating the perfect balance of challenge and enjoyment for players of all skill levels.

Well-suited for the traditional after-work game, the Nest has been designed with 9 holes out, and the back 9 returning, so you can enjoy a quick game and have time to experience everything else Friday Harbour has to offer.